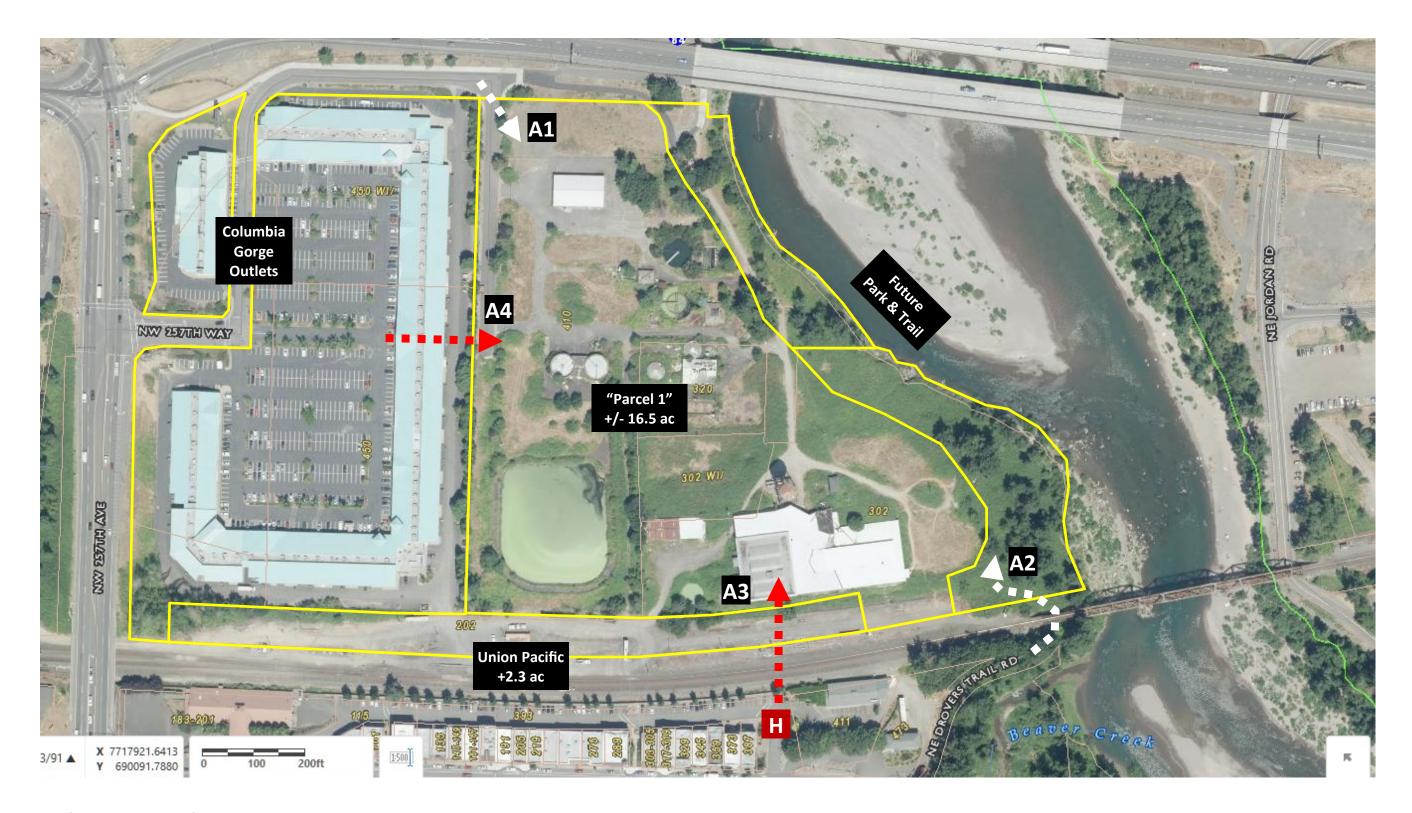

**URA = Urban Renewal Area** 

1 acre

## **Urban Renewal Area Access Points**

- A1 NW 257th Way (existing)
- A2 Future Trail (planned)
- A3 NE Kibling St Extension (hypothetical)
- A4 NW 257th Way Re-Route (hypothetical)

1 acre