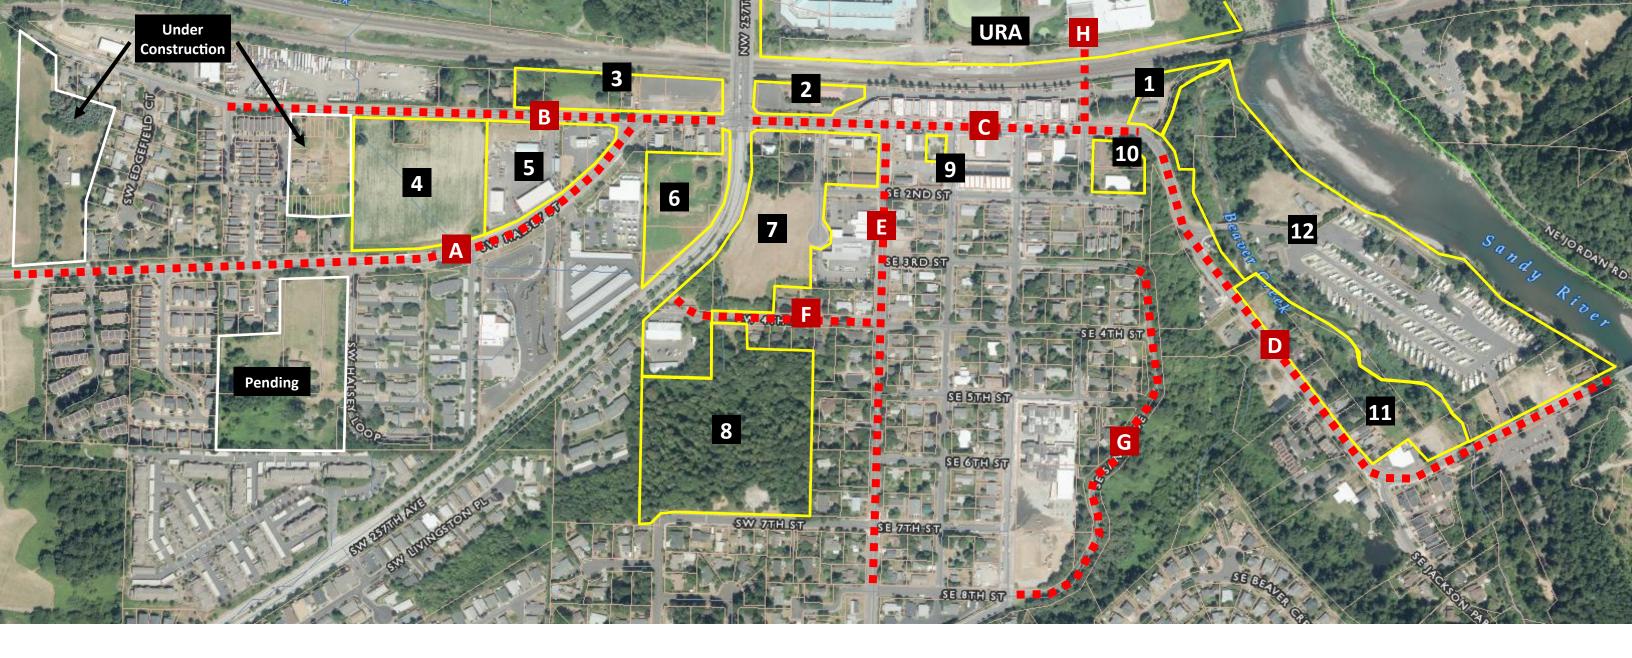

## **OPPORTUNITY SITES**

## **Properties / Tracts**

- 1 Depot Park
- 2 GMB Tract
- 3 Hurford Tract
- 4 Cerruti Tract
- 5 ODOT/Cerruti Tract
- 6 Foresquare Tract

- 7 Overlook Tract
- 8 Helen Althaus Park
- 9 Mayors Square
- 10 Block 4 Tract (City Hall)
- 11 West Beaver Creek Area
- 12 Peninsula Tract

## **Corridors**

- A SW Halsey Street from Edgefield to HCRH
- B HCRH west of 257th Dr
- C HCRH between 257th Dr and Depot Park
- D HCRH between Depot Park and Bridge
- E Buxton Road
- F SW 4th Street

- G SE Sandy Avenue
- H NE Kibling Ave / URA Connector